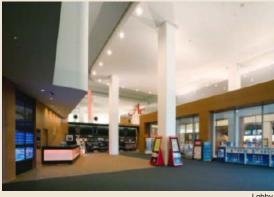

■Accommodation

None

■Restaurants/Cafés

There is a food and drink kiosk in the lobby.

■Parking Capacity

420 vehicles (pay)

Normally used as a movie theatre.

An application must be submitted in order to use it as an event venue.

Lobby