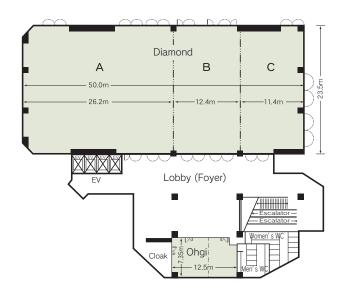

Remarks

Diamond entire room and lobby (Foyer) can be integrated into one space (1,600m)

DINING TSUZUM

■ 2F ■ 4F

■ 3F ■ 5F

4F Emerald