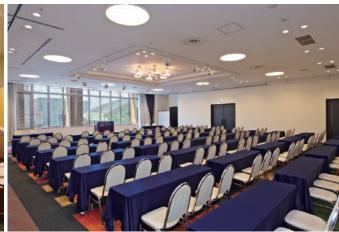

Number of seats

1,360 seats (Diamond)



■Traffic access

1-min walk from JR Kanazawa Station, Kenrokuen Exit (East exit).

18-min drive from Kanazawa West IC 10-min drive from Kanazawa East IC 55-min bus ride from Komatsu Airport



Hours

8:00am~10:00pm (for Banquet)



Accommodation

· Double room: 34 · Business Double room: 25 17 · Twin room: · Twin plus room: 55 · Superior Twin room: 13 · King room: 8 · Others: 11

163 rooms (383 people) Total:



■Restaurants/Cafés

· Top Lounge & Restaurant "Raspberry": 120 seats (Incl. private rooms)

· Restaurant "TSUZUMI": 111 seats (Incl. private rooms)



■Parking Capacity

80 vehicles (pay)



Remarks

Diamond entire room and lobby (Foyer) can be integrated into one space (1,600m)













DINING TSUZUM

■ 2F ■ 4F





■ 3F ■ 5F









4F Emerald