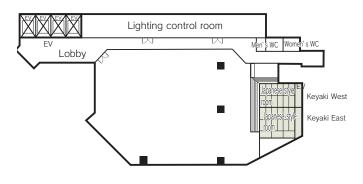

.jp/



Number of seats

1,360 seats (Diamond)



■Traffic access

1-min walk from JR Kanazawa Station, Kenrokuen Exit (East exit).

18-min drive from Kanazawa West IC 10-min drive from Kanazawa East IC 55-min bus ride from Komatsu Airport



Hours

8:00am~10:00pm (for Banquet)



Accommodation

· Double room: 34 · Business Double room: 25 17 · Twin room: · Twin plus room: 55 · Superior Twin room: 13 · King room: 8 · Others: 11

163 rooms (383 people) Total:



■Restaurants/Cafés

· Top Lounge & Restaurant "Raspberry": 120 seats (Incl. private rooms)

· Restaurant "TSUZUMI": 111 seats (Incl. private rooms)



■Parking Capacity

80 vehicles (pay)



Remarks

Diamond entire room and lobby (Foyer) can be integrated into one space (1,600m)













DINING TSUZUM

■ 2F ■ 4F





■ 3F ■ 5F









4F Emerald