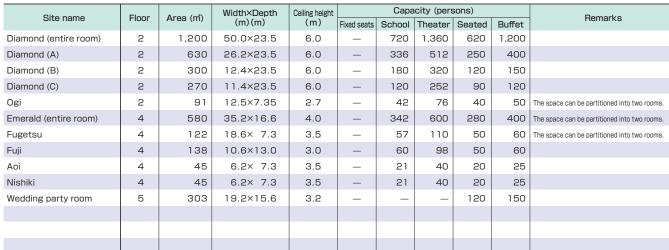

Remarks

Diamond entire room and lobby (Foyer) can be integrated into one space (1,600m)

DINING TSUZUM

■ 2F ■ 4F

■ 3F ■ 5F

4F Emerald