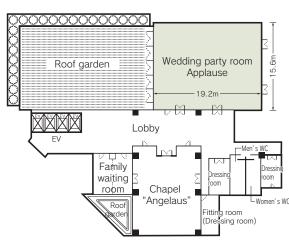

Remarks

Diamond entire room and lobby (Foyer) can be integrated into one space (1,600m)

DINING TSUZUM

■ 2F ■ 4F

■ 3F ■ 5F

4F Emerald