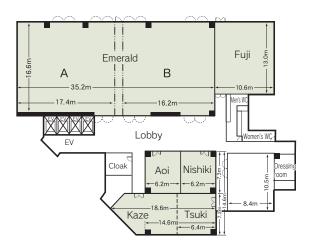

Remarks

Diamond entire room and lobby (Foyer) can be integrated into one space (1,600m)

DINING TSUZUM

■ 2F ■ 4F

■ 3F ■ 5F

4F Emerald