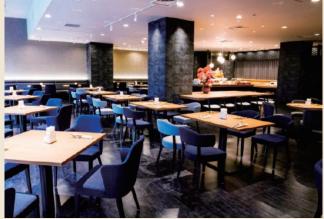

163 rooms (383 people) Total:

■Restaurants/Cafés

· Top Lounge & Restaurant "Raspberry": 120 seats (Incl. private rooms)

· Restaurant "TSUZUMI": 111 seats (Incl. private rooms)

■Parking Capacity

80 vehicles (pay)