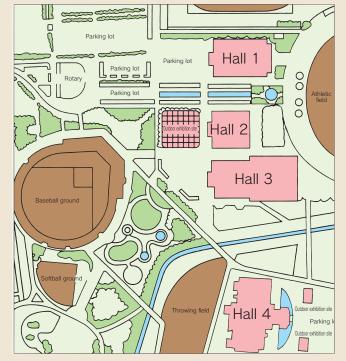

## **Ishikawa Industrial Exhibition Hall** 1

193 Minami, Fukurobatake-machi, Kanazawa 920-0361 TEL: 076-268-1121 FAX: 076-268-1153 URL: https://www.pref.ishikawa.lg.jp/tenjikan/index.html



Parking Capacity 3,500 vehicles (free)



Remarks None





| Site name               | Floor | Area (㎡) | Width×Depth<br>(m)(m) |  |  |  |
|-------------------------|-------|----------|-----------------------|--|--|--|
| Exhibition site         | 1     | 3,193    | 49.5×63.9             |  |  |  |
| Business meeting room 1 | 1     | 23       | _                     |  |  |  |
|                         |       |          |                       |  |  |  |

| Convention site Hall 1  |       |            |                       |                |             |         |             |          |            |                                         |
|-------------------------|-------|------------|-----------------------|----------------|-------------|---------|-------------|----------|------------|-----------------------------------------|
| Site na