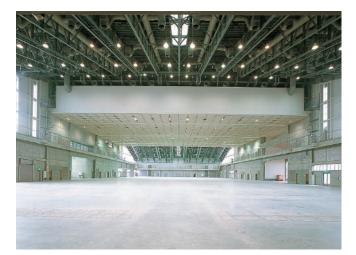

## Convention site Hall 4

| Cite nome                        | Floor | ۵ سمم (سمدً) | Width×Depth | Ceiling height |             | Capa   | acity (per | Remarks |        |                                        |
|----------------------------------|-------|--------------|-------------|----------------|-------------|--------|------------|---------|--------|----------------------------------------|
| Site name                        | Floor | Area (m)     | (m) (m)     | (m)            | Fixed seats | School | Theater    | Seated  | Buffet | Heilidiks                              |
| Exhibition site - Entire room    | 1     | 6,675        | —           | 8~19           | _           | —      | 7,000      | —       | —      | Load capacity: 1.5t/m, air-conditioned |
| Exhibition site - North-side     | 1     | 2,362        | 45.0×52.5   | 8~19           | _           | _      | 2,500      | —       | _      | Load capacity: 1.5t/m, air-conditioned |
| Exhibition site - South-side     | 1     | 3,150        | 60.0×52.5   | 8~19           | -           | _      | 3,500      | —       | _      | Load capacity: 1.5t/m, air-conditioned |
| Exhibition site common use space | 1     | 1,163        | 15.0×77.5   | 8~19           | _           | _      | 1,000      | —       | _      | Load capacity: 1.5t/m, air-conditioned |
| Organizer's room 1               | 1     | 39           | —           | -              | 16          | _      | -          | —       | _      | Air conditioned                        |
| Organizer's room 2               | 1     | 47           | —           | -              | 16          | _      | -          | _       | _      | Air conditioned                        |
| Business meeting room 1          | 1     | 38           | —           | -              | 16          | _      | -          | —       | _      | Air conditioned                        |
| Business meeting room 2          | 1     | 23           | —           | -              | 10          | _      | -          | _       | _      | Air conditioned                        |
| Business meeting room 3          | 2     | 49           | —           | -              | 16          | _      | -          | —       | _      | Air conditioned                        |
| Business meeting room 4          | 2     | 50           | —           | -              | 16          | _      | -          | —       | _      | Air conditioned                        |
| Meeting room 1                   | 1     | 75           | —           | _              | _           | 42     | _          | —       | _      | Air conditioned                        |
| Meeting room 2                   | 2     | 84           | —           | -              | -           | 42     | -          | —       | _      | Air conditioned                        |
| Special meeting room             | 2     | 49           | _           | _              | _           | 10     | _          | _       | _      | Table 2, Chair 10, air-conditioned     |