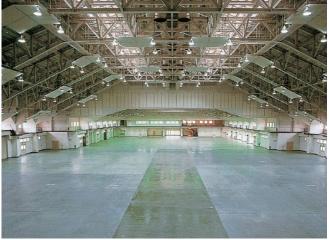

Width  $\times$  Depth and the floor area may differ depending on the shape of the room.

Multipurpose room(Hall2)

Hall 3

Convention site Hall 3

| Site name                      | Floor | A        | Width×Depth | Ceiling height |             | Capa   | city (per | Dementer |        |                                                   |
|--------------------------------|-------|----------|-------------|----------------|-------------|--------|-----------|----------|--------|---------------------------------------------------|
|                                | Floor | Area (m) | (m) (m)     | (m)            | Fixed seats | School | Theater   | Seated   | Buffet | Remarks                                           |
| Exhibition site (entire space) | 1     | 6,209    | —           | _              | _           | _      | 7,000     | —        | —      |                                                   |
| Exhibition site - East-side    | 1     | 4,317    | 63.5×67.5   | 15.5           | _           | _      | 4,800     | _        | _      | Load capacity: 1.5t/m² ~ 5.5t/m², air-conditioned |
| Exhibition site - West side    | 1     | 1,892    | 49.5×45.7   | 10.0           | _           | _      | 2,200     | _        | _      | Load capacity: 1.5t/m² ~ 5.5t/m², air-conditioned |
| Organizer's room               | 1     | 105      | —           | _              | 42          | —      | _         | —        | _      | Table 14, Chair 42, air-conditioned               |
| Business meeting room 1        | 1     | 19       | _           | _              | 10          | _      | -         | _        | _      | Air-conditioned                                   |
| Business meeting room 2        | 1     | 19       | _           | _              | 10          | —      | _         | _        | _      | Air-conditioned                                   |
| Business meeting room 3        | 1     | 19       | _           | _              | 10          | _      | -         | _        | _      | Air-conditioned                                   |
| Business meeting room 4        | 1     | 19       | _           | _              | 10          | —      | _         | _        | _      | Air-conditioned                                   |
| Meeting room                   | 2     | 172      | _           | _              | _           | 54     | _         | _        | _      | Table 22, Chair 54, air-conditioned               |
| Special meeting room           | 2     | 56       | _           | _              | _           | 12     | _         | —        | _      | Table 3, Chair 12, air-conditioned                |
|                                |       |          |             |                |             |        |           |          |        |                                                   |
|                                |       |          |             |                |             |        |           |          |        |                                                   |
|                                |       |          |             |                |             |        |           |          |        |                                                   |