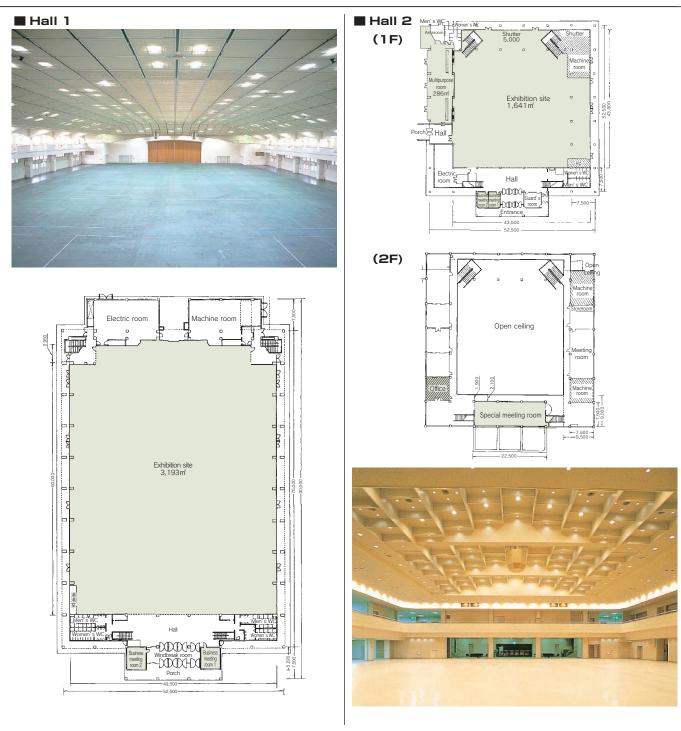

| Convention site Hall 1  |       |            |                       |                |             |         |             |          |            |                                         |
|-------------------------|-------|------------|-----------------------|----------------|-------------|---------|-------------|----------|------------|-----------------------------------------|
| Site name Floor         | Eleor | Area (m)   | Width×Depth<br>(m)(m) | Ceiling height |             | Capa    | acity (pers | Remarks  |            |                                         |
|                         | FIUUI | Alea (III) |                       | (m)            | Fixed seats | School  | Theater     | Seated   | Buffet     | nemarks                                 |
| Exhibition site         | 1     | 3,193      | 49.5×63.9             | 10.0           | _           | _       | 3,600       | —        | —          | Load capacity: 1.5 t/m, air conditioned |
| Business meeting room 1 | 1     | 23         | —                     | -              | 10          | _       | -           | _        | _          | Air conditioned                         |
| Business meeting room 2 | 1     | 23         | —                     | -              | 10          | _       | -           | _        | _          | Air conditioned                         |
| Special meeting room    | 2     | 39         | _                     | -              | _           | 12      | -           | —        | —          | Table (3), Chair (12), air conditioned  |
|                         |       |            |                       |                |             |         |             |          |            |                                         |
|                         |       |            |                       |                |             |         |             |          |            |                                         |
|                         |       |            |                       |                |             |         |             |          |            |                                         |
|                         |       |            |                       |                |             |         |             |          |            |                                         |
|                         |       |            |                       |                |             |         |             |          |            |                                         |
|                         |       |            |                       |                |             |         |             |          |            |                                         |
|                         |       |            |                       |                |             |         |             |          |            |                                         |
|                         |       |            |                       |                |             |         |             |          |            |                                         |
|                         |       |            |                       |                |             |         |             |          |            |                                         |
|                         |       | 1          |                       |                | lidth X De  | nth and | the floor a | area may | differ der | pending on the shape of the room.       |

| Convention | site | Hall | 2 |
|------------|------|------|---|
|            |      |      |   |

| Cite nome               | Floor | Area (㎡) | Width×Depth<br>(m)(m) | Ceiling height<br>(m) |             | Capa   | acity (pers | Remarks |        |                                                 |
|-------------------------|-------|----------|-----------------------|-----------------------|-------------|--------|-------------|---------|--------|-------------------------------------------------|
| Site name               | FIOOF |          |                       |                       | Fixed seats | School | Theater     | Seated  | Buffet | Remarks                                         |
| Exhibition site         | 1     | 1,641    | 43.5×43.5             | 10.0                  | _           | —      | 1,900       | —       | —      | Load capacity: 0.7t/m ~ 1.5t/m, air-conditioned |
| Business meeting room 1 | 1     | 19       | —                     | -                     | 10          | _      | -           | _       | _      | Air-conditioned                                 |
| Business meeting room 2 | 1     | 19       | —                     | -                     | 10          | _      | -           | _       | _      | Air-conditioned                                 |
| Meeting room            | 2     | 78       | _                     | -                     | _           | 42     | _           | _       | _      | Table 14, Chair 42, air-conditioned             |
| Special meeting room    | 2     | 152      | —                     |                       | _           | 26     | -           | _       | _      | Table 13, Chair 26, air-conditioned             |
| Multipurpose room       | 1     | 286      | _                     | -                     | 136         | _      |             | _       | _      | Table 25, Chair 136, air-conditioned            |
|                         |       |          |                       |                       |             |        |             |         |        |                                                 |
|                         |       |          |                       |                       |             |        |             |         |        |                                                 |
|                         |       |          |                       |                       |             |        |             |         |        |                                                 |
|                         |       |          |                       |                       |             |        |             |         |        |                                                 |
|                         |       |          |                       |                       |             |        |             |         |        |                                                 |
|                         |       |          |                       |                       |             |        |             |         |        |                                                 |
|                         |       |          |                       |                       |             |        |             |         |        |                                                 |