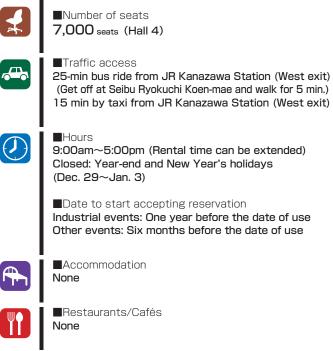

## **Ishikawa Industrial Exhibition Hall** 1

193 Minami, Fukurobatake-machi, Kanazawa 920-0361 TEL: 076-268-1121 FAX: 076-268-1153 URL: https://www.pref.ishikawa.lg.jp/tenjikan/index.html

Parking Capacity 3,500 vehicles (free)

Remarks None

| Site name               | Floor | Area (㎡) | Width×Depth<br>(m)(m) |  |  |  |
|-------------------------|-------|----------|-----------------------|--|--|--|
| Exhibition site         | 1     | 3,193    | 49.5×63.9             |  |  |  |
| Business meeting room 1 | 1     | 23       | _                     |  |  |  |
|                         |       |          |                       |  |  |  |