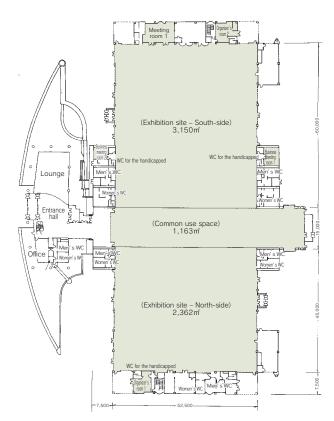

## Convention site Hall 4

| Cite nome                        | Floor | ۵ سمم (سمدً) | Width×Depth | Ceiling height |             | Capa   | acity (per | Remarks |        |                                        |
|----------------------------------|-------|--------------|-------------|----------------|-------------|--------|------------|---------|--------|----------------------------------------|
| Site name                        | Floor | Area (m)     | (m) (m)     | (m)            | Fixed seats | School | Theater    | Seated  | Buffet | Heilidiks                              |
| Exhibition site - Entire room    | 1     | 6,675        | —           | 8~19           | _           | —      | 7,000      | —       | —      | Load capacity: 1.5t/m, air-conditioned |
| Exhibition site - North-side     | 1     | 2,362        | 45.0×52.5   | 8~19           | _           | _      | 2,500      | —       | _      | Load capacity: 1.5t/m, air-conditioned |
| Exhibition site - South-side     | 1     | 3,150        | 60.0×52.5   | 8~19           | -           | _      | 3,500      | —       | _      | Load capacity: 1.5t/m, air-conditioned |
| Exhibition site common use space | 1     | 1,163        | 15.0×77.5   | 8~19           | _           | _      | 1,000      | —       | _      | Load capacity: 1.5t/m, air-conditioned |
| Organizer's room 1               | 1     | 39           | —           | -              | 16          | _      | -          | —       | _      | Air conditioned                        |
| Organizer's room 2               | 1     | 47           | —           | -              | 16          | _      | -          | _       | _      | Air conditioned                        |
| Business meeting room 1          | 1     | 38           | —           | -              | 16          | _      | -          | —       | _      | Air conditioned                        |
| Business meeting room 2          | 1     | 23           | —           | -              | 10          | _      | -          | _       | _      | Air conditioned                        |
| Business meeting room 3          | 2     | 49           | —           | -              | 16          | _      | -          | —       | _      | Air conditioned                        |
| Business meeting room 4          | 2     | 50           | —           | -              | 16          | _      | -          | —       | _      | Air conditioned                        |
| Meeting room 1                   | 1     | 75           | —           | _              | _           | 42     | _          | —       | _      | Air conditioned                        |
| Meeting room 2                   | 2     | 84           | —           | -              | -           | 42     | -          | —       | _      | Air conditioned                        |
| Special meeting room             | 2     | 49           | _           | _              | _           | 10     | _          | _       | _      | Table 2, Chair 10, air-conditioned     |