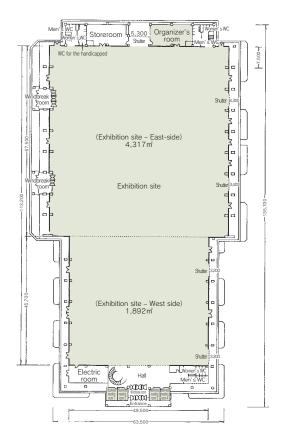

Width  $\times$  Depth and the floor area may differ depending on the shape of the room.

Multipurpose room(Hall2)

Hall 3

Convention site Hall 3

| Site name                      | Floor | A        | Width×Depth | Ceiling height |             | Capa   | city (per | Dementer |        |                                                   |
|--------------------------------|-------|----------|-------------|----------------|-------------|--------|-----------|----------|--------|---------------------------------------------------|
|                                | Floor | Area (m) | (m) (m)     | (m)            | Fixed seats | School | Theater   | Seated   | Buffet | Remarks                                           |
| Exhibition site (entire space) | 1     | 6,209    | —           | _              | _           | _      | 7,000     | —        | —      |                                                   |
| Exhibition site - East-side    | 1     | 4,317    | 63.5×67.5   | 15.5           | _           | _      | 4,800     | _        | _      | Load capacity: 1.5t/m² ~ 5.5t/m², air-conditioned |
| Exhibition site - West side    | 1     | 1,892    | 49.5×45.7   | 10.0           | _           | _      | 2,200     | _        | _      | Load capacity: 1.5t/m² ~ 5.5t/m², air-conditioned |
| Organizer's room               | 1     | 105      | —           | _              | 42          | —      | _         | —        | _      | Table 14, Chair 42, air-conditioned               |
| Business meeting room 1        | 1     | 19       | _           | _              | 10          | _      | -         | _        | _      | Air-conditioned                                   |
| Business meeting room 2        | 1     | 19       | _           | _              | 10          | —      | _         | _        | _      | Air-conditioned                                   |
| Business meeting room 3        | 1     | 19       | _           | _              | 10          | _      | -         | _        | _      | Air-conditioned                                   |
| Business meeting room 4        | 1     | 19       | _           | _              | 10          | —      | _         | _        | _      | Air-conditioned                                   |
| Meeting room                   | 2     | 172      | _           | _              | _           | 54     | _         | _        | _      | Table 22, Chair 54, air-conditioned               |
| Special meeting room           | 2     | 56       | _           | _              | _           | 12     | _         | —        | _      | Table 3, Chair 12, air-conditioned                |
|                                |       |          |             |                |             |        |           |          |        |                                                   |
|                                |       |          |             |                |             |        |           |          |        |                                                   |
|                                |       |          |             |                |             |        |           |          |        |                                                   |