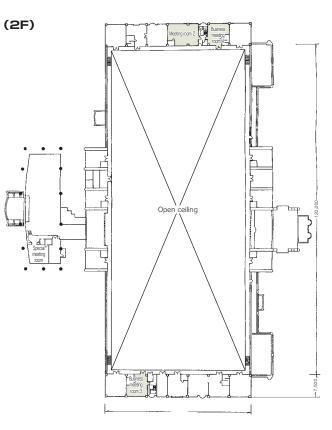

## Convention site Hall 4

| Cite nome                        | Floor | ۵ سمم (سمدً) | Width×Depth | Ceiling height |             | Capa   | acity (per | Remarks |        |                                        |
|----------------------------------|-------|--------------|-------------|----------------|-------------|--------|------------|---------|--------|----------------------------------------|
| Site name                        | Floor | Area (m)     | (m) (m)     | (m)            | Fixed seats | School | Theater    | Seated  | Buffet | Heilidiks                              |
| Exhibition site - Entire room    | 1     | 6,675        | —           | 8~19           | _           | —      | 7,000      | —       | —      | Load capacity: 1.5t/m, air-conditioned |
| Exhibition site - North-side     | 1     | 2,362        | 45.0×52.5   | 8~19           | _           | _      | 2,500      | —       | _      | Load capacity: 1.5t/m, air-conditioned |
| Exhibition site - South-side     | 1     | 3,150        | 60.0×52.5   | 8~19           | -           | _      | 3,500      | —       | _      | Load capacity: 1.5t/m, air-conditioned |
| Exhibition site common use space | 1     | 1,163        | 15.0×77.5   | 8~19           | _           | _      | 1,000      | —       | _      | Load capacity: 1.5t/m, air-conditioned |
| Organizer's room 1               | 1     | 39           | —           | -              | 16          | _      | -          | —       | _      | Air conditioned                        |
| Organizer's room 2               | 1     | 47           | —           | -              | 16          | _      | -          | _       | _      | Air conditioned                        |
| Business meeting room 1          | 1     | 38           | —           | -              | 16          | _      | -          | —       | _      | Air conditioned                        |
| Business meeting room 2          | 1     | 23           | —           | -              | 10          | _      | -          | _       | _      | Air conditioned                        |
| Business meeting room 3          | 2     | 49           | —           | -              | 16          | _      | -          | —       | _      | Air conditioned                        |
| Business meeting room 4          | 2     | 50           | —           | -              | 16          | _      | -          | —       | _      | Air conditioned                        |
| Meeting room 1                   | 1     | 75           | —           | _              | _           | 42     | _          | —       | _      | Air conditioned                        |
| Meeting room 2                   | 2     | 84           | —           | -              | -           | 42     | -          | —       | _      | Air conditioned                        |
| Special meeting room             | 2     | 49           | _           | _              | _           | 10     | _          | _       | _      | Table 2, Chair 10, air-conditioned     |