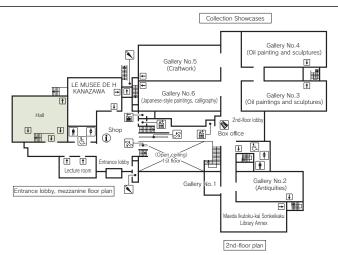

0-0963 TEL: 076-231-7580 FAX: 076-224-9550 URL: https://www.ishibi.pref.ishikawa.jp/



■Number of seats 209 seats (Hall)



■Traffic access

20-min bus ride from JR Kanazawa Station (Get off at Hirosaka / Nijuisseiki Bijutsukan and walk for 5 min.)

15 min by taxi from JR Kanazawa Station



#### Hours

9:30am~5:00pm

Closed: Year-end and New Year's holidays (Dec. 29~Jan. 3) and period of exhibit change

■Date to start accepting reservation

Six months before the date of use (If there is more than one application, the user is determined by lot).



■Accommodation

None



■Restaurants/Cafés

Café "LE MUSEE DE H KANAZAWA": 30 seats



■Parking Capacity

60 vehicles



■Remarks

Hall rental includes the use of a lecture room. A projector and audio system are available.





### Floor plan



#### ■Convention site

| Site name |       | Area (m) | Width×Depth<br>(m)(m) | Ceiling height (m) | Capacity (persons) |        |         |        |        | Domondon |
|-----------|-------|----------|-----------------------|--------------------|--------------------|--------|---------|--------|--------|----------|
|           | Floor |          |                       |                    | Fixed seats        | School | Theater | Seated | Buffet | Remarks  |
| Hall      | -     | 361      | _                     | _                  | 209                | _      | _       | _      | _      |          |
|           |       |          |                       |                    |                    |        |         |        |        |          |
|           |       |          |