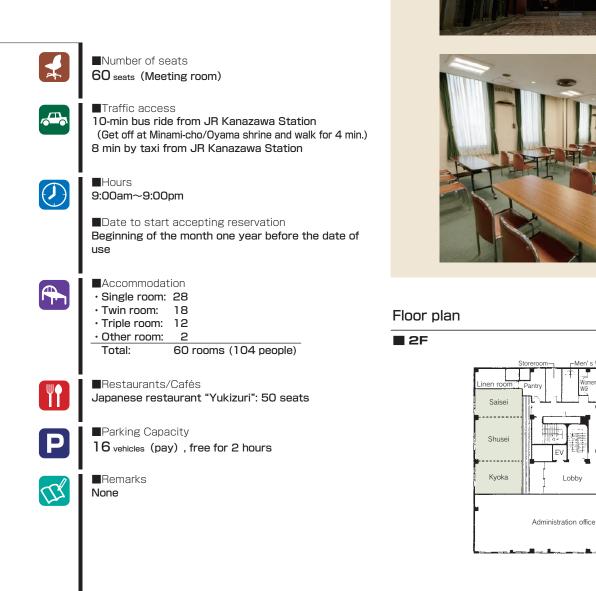

| Convention site     |       |                    |                       |                       |                    |        |         |        |        |                                               |
|---------------------|-------|--------------------|-----------------------|-----------------------|--------------------|--------|---------|--------|--------|-----------------------------------------------|
| Site name           | Floor | Area (m)           | Width×Depth<br>(m)(m) | Ceiling height<br>(m) | Capacity (persons) |        |         |        |        | Remarks                                       |
|                     |       |                    |                       |                       | Fixed seats        | School | Theater | Seated | Buffet | Hemaiks                                       |
| Meeting room        | 2     | 88                 | —                     | —                     | —                  | 40     | 60      | 40     | 40     | The space can be partitioned into two rooms.  |
| Japanese-style room | 2     | 49-tatami-mat room | —                     | _                     | —                  | 70     |         | 50     | -      | The space can be partitioned into three rooms |
|                     |       |                    |                       |                       |                    |        |         |        |        |                                               |
|                     |       |                    |                       |                       |                    |        |         |        |        |                                               |
|                     |       |                    |                       |                       |                    |        |         |        |        |                                               |
|                     |       |                    |                       |                       |                    |        |         |        |        |                                               |
|                     |       |                    |                       |                       |                    |        |         |        |        |                                               |
|                     |       |                    |                       |                       |                    |        |         |        |        |                                               |
|                     |       |                    |                       |                       |                    |        |         |        |        |                                               |
|                     |       |                    |                       |                       |                    |        |         |        |        |                                               |
|                     |       |                    |                       |                       |                    |        |         |        |        |                                               |
|                     |       |                    |                       |                       |                    |        |         |        |        |                                               |
|                     |       |                    |                       |                       |                    |        |         |        |        |                                               |
|                     |       |                    |                       |                       |                    |        |         |        |        |                                               |