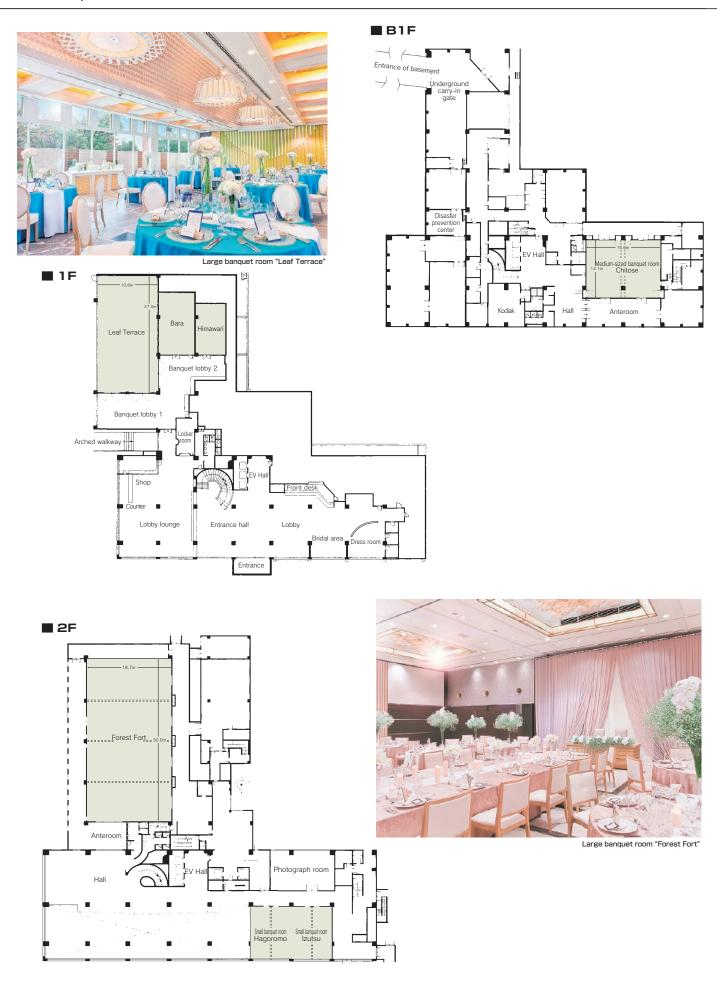

Outdoor swimming pool (Jul. 20  $\sim$  Aug. 31) Complimentary shuttle service (Max. 150) Complimentary shuttle service from Kanazawa Station

Japanese restaurant "Kano"

■Convention site

| Site name    | Floor | Area (m²) | Width×Depth<br>(m)(m) | Ceiling height (m) | Capacity (persons) |        |         |        |        | D                                            |
|--------------|-------|-----------|-----------------------|--------------------|--------------------|--------|---------|--------|--------|----------------------------------------------|
|              |       |           |                       |                    | Fixed seats        | School | Theater | Seated | Buffet | Remarks                                      |
| Forest Fort  | 2     | 562       | 18.7×30.0             | 4.6                | _                  | 340    | 700     | 320    | 550    | The space can be partitioned into two rooms. |
| Hagoromo     | 2     | 75        | 7.5× 9.9              | 3.2                | _                  | 30     | 60      | 30     | 40     |                                              |
| Izutsu       | 2     | 75        | 7.5× 9.9              | 3.2                | _                  | 30     | 60      | 30     | 40     |                                              |
| Leaf Terrace | 1     | 267       | 10.8×27.0             | 3.6                | _                  | 220    | 340     | 170    | 200    |                                              |
| Bara         | 1     | 85        | 7.2×12.0              | 3.2                | _                  | 50     | 80      | 40     | 50     |                                              |
| Himawari     | 1     | 50        | 5.1× 9.9              | 3.2                | _                  | 30     | 50      | 20     | 30     |                                              |
| Chitose      | В1    | 220       | 14.1×15.6             | 3.5                | _                  | 110    | 200     | 100    | 130    |                                              |
|              |       |           |                       |                    |                    |        |         |        |        |                                              |
|              |       |           |                       |                    |                    |        |         |        |        |                                              |
|              |       |           |                       |                    |                    |        |         |        |        |                                              |
|              |       |           |                       |                    |                    |        |         |        |        |                                              |
|              |       |           |                       |                    |                    |        |         |        |        |                                              |
|              |       |           |                       |                    |                    |        |         |        |        |                                              |