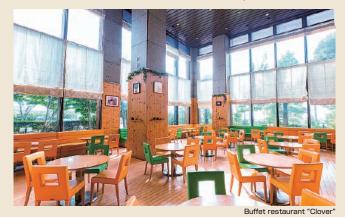

Total: 100 rooms 216 people

■Restaurants/Cafés

· Japanese restaurant "Kano": 75 seats

· Teppanyaki restaurant "Takao": 20 seats

· Buffet restaurant "Clover": 94 seats

■Parking Capacity

250 vehicles (free)

■Remarks