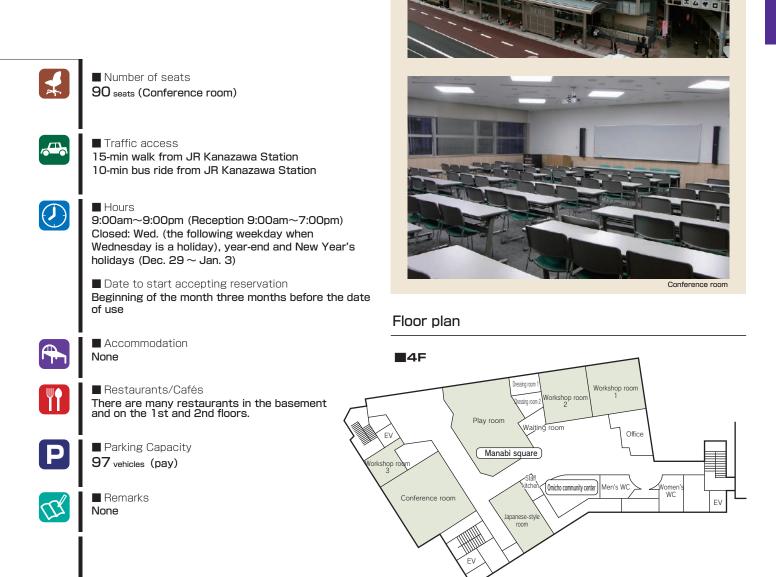

## Convention site

| Site name           | Floor | Area (㎡) | Width × Depth<br>(m) (m) | Ceiling height<br>(m) | Capacity (persons) |        |         |        |        | Demerke                                           |
|---------------------|-------|----------|--------------------------|-----------------------|--------------------|--------|---------|--------|--------|---------------------------------------------------|
|                     |       |          |                          |                       | Fixed seats        | School | Theater | Seated | Buffet | Remarks                                           |
| Workshop room 1     | 4     | 75       | 8.5 × 8                  | —                     | —                  | 40     | -       | —      | —      |                                                   |
| Workshop room 2     | 4     | 63       | 7.5 × 8                  | —                     | —                  | 35     | -       | —      | —      |                                                   |
| Workshop room 3     | 4     | 31       | 5.5 × 4.5                | —                     | —                  | 10     | -       | —      | —      |                                                   |
| Conference room     | 4     | 135      | 12 × 10                  | _                     | _                  | 90     | -       | _      | _      |                                                   |
| Play room           | 4     | 180      | 11 × 11                  | _                     | _                  | _      | _       | _      | —      | Space with wooden flooring for exercise and yoga. |
| Japanese-style room | 4     | 57       | 9 × 5.5                  | _                     | _                  | 20     | -       | —      | —      |                                                   |
|                     |       |          |                          |                       |                    |        |         |        |        |                                                   |
|                     |       |          |                          |                       |                    |        |         |        |        |                                                   |
|                     |       |          |                          |                       |                    |        |         |        |        |                                                   |
|                     |       |          |                          |                       |                    |        |         |        |        |                                                   |
|                     |       |          |                          |                       |                    |        |         |        |        |                                                   |
|                     |       |          |                          |                       |                    |        |         |        |        |                                                   |

Width  $\times$  Depth and the floor area may differ depending on the shape of the room.

anarosta