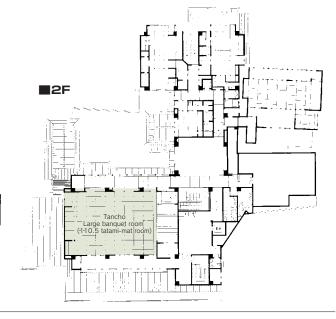

Free Wi-Fi available

A projector and screen can be rented for a fee.

Heisei

Floor plan

## ■Convention site

| Site name | Floor    | Area (m) | Width×Depth (m) (m) | Ceiling height (m) | Capacity (persons) |        |         |        |        | Damanda                                                                |
|-----------|----------|----------|---------------------|--------------------|--------------------|--------|---------|--------|--------|------------------------------------------------------------------------|
|           |          |          |                     |                    | Fixed seats        | School | Theater | Seated | Buffet | Remarks                                                                |
| Heisei    | Basement | 227      | 9.75×23.3           | _                  | _                  | 120    | 140     | ~120   | ~180   | Banquet hall (Western-style room)                                      |
| Tancho    | 2        | 183      | 11.83×15.47         | _                  | _                  | _      | 100     | ~100   | ~150   | Japanese-style room:<br>110.5 tatami-mat room with<br>a platform stage |
|           |          |          |                     |                    |                    |        |         |        |        |                                                                        |
|           |          |          |                     |                    |                    |        |         |        |        |                                                                        |
|           |          |          |                     |                    |                    |        |         |        |        |                                                                        |
|           |          |          |                     |                    |                    |        |         |        |        |                                                                        |
|           |          |          |                     |                    |                    |        |         |        |        |                                                                        |
|           |          |          |                     |                    |                    |        |         |        |        |                                                                        |