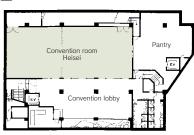

Free Wi-Fi available

A projector and screen can be rented for a fee.

Heisei

Floor plan

## ■Convention site

| Site name | Floor    | Area (m) | Width×Depth (m) (m) | Ceiling height (m) | Capacity (persons) |        |         |        |        | Damanda                                                                |
|-----------|----------|----------|---------------------|--------------------|--------------------|--------|---------|--------|--------|------------------------------------------------------------------------|
|           |          |          |                     |                    | Fixed seats        | School | Theater | Seated | Buffet | Remarks                                                                |
| Heisei    | Basement | 227      | 9.75×23.3           | _                  | _                  | 120    | 140     | ~120   | ~180   | Banquet hall (Western-style room)                                      |
| Tancho    | 2        | 183      | 11.83×15.47         | _                  | _                  | _      | 100     | ~100   | ~150   | Japanese-style room:<br>110.5 tatami-mat room with<br>a platform stage |
|           |          |          |                     |                    |                    |        |         |        |        |                                                                        |
|           |          |          |                     |                    |                    |        |         |        |        |                                                                        |
|           |          |          |                     |                    |                    |        |         |        |        |                                                                        |
|           |          |          |                     |                    |                    |        |         |        |        |                                                                        |
|           |          |          |                     |                    |                    |        |         |        |        |                                                                        |
|           |          |          |                     |                    |                    |        |         |        |        |                                                                        |