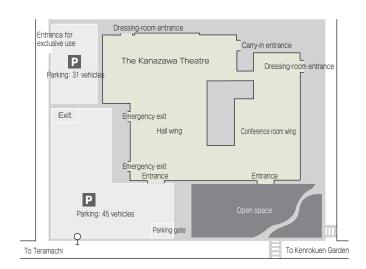

## ■Traffic access

20-min bus ride from JR Kanazawa Station (Get off at Honda-machi and walk for 1 min.) 15 min by taxi from JR Kanazawa Station