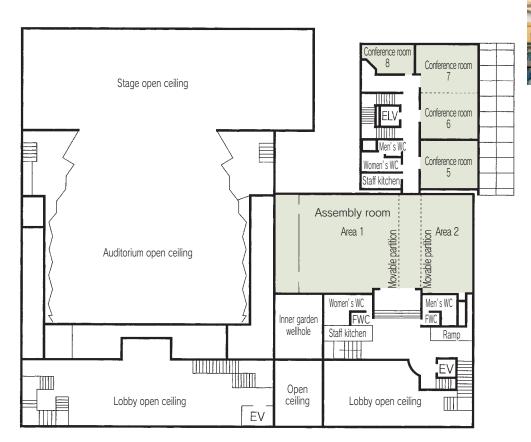

# **■**Remarks

Eight rooms (1 $\sim$ 4, A $\sim$ D) can be used as dressing rooms.

The Assembly room Area 1, Large rehearsal room and Conference room 5 are equipped with a screen.

Floor plan

# ■Convention site

| Site name                 | Floor | Area (m) | Width×Depth (m)(m) | Ceiling height (m) | Capacity (persons) |        |         |        |        |                                              |
|---------------------------|-------|----------|--------------------|--------------------|--------------------|--------|---------|--------|--------|----------------------------------------------|
|                           |       |          |                    |                    | Fixed seats        | School | Theater | Seated | Buffet | Remarks                                      |
| Hall                      | _     | 1,403    | _                  | _                  | 1,919              | _      | _       | _      | _      | 1st floor: 1,230 seats, 2nd floor: 689 seats |
| Assembly room - all areas | 2     | 363      | 26.1×14.9          | 3.2                | _                  | 270    | 400     | _      | _      |                                              |
| Assembly room - Area 1    | 2     | 221      | 15.9×14.9          | 3.2                | _                  | 150    | _       | _      | _      |                                              |
| Assembly room - Area 2    | 2     | 100      | 7.4×14.9           | 3.2                | _                  | 90     | _       | _      | _      |                                              |
| Conference room 1         | 3     | 34       | 7.6× 4.8           | 3.0                | 18                 | _      | _       | _      | _      |                                              |
| Conference room 2         | 3     | 33       | 7.3× 4.7           | 3.0                | 18                 | _      | _       | _      | _      |                                              |
| Conference room 3         | 3     | 49       | 7.1× 7.1           | 3.0                | _                  | 36     | _       | _      | _      | Both rooms can be used                       |
| Conference room 4         | 3     | 54       | 7.7× 7.1           | 3.0                | _                  | 36     | _       | _      | _      | together as one room.                        |
| Conference room 5         | 2     | 53       | 7.0× 7.6           | 2.6                | 36                 | _      | _       | _      | _      |                                              |
| Conference room 6         | 2     | 51       | 6.8× 7.6           | 2.6                | 36                 | _      | _       | _      | _      | Both rooms can be used                       |
| Conference room 7         | 2     | 54       | 7.2× 7.6           | 2.6                | 36                 | _      | _       | _      | _      | together as one room.                        |
| Conference room 8         | 2     | 25       | 7.0× 4.1           | 2.6                | 12                 | _      | _       | _      | _      |                                              |
| Conference room 9         | 1     | 124      | 9.8×12.7           | 2.8                | _                  | 72     | _       | _      | _      |                                              |
| Conference room 10        | 1     | 76       | 9.8× 7.9           | 2.8                | _                  | 45     | _       | _      | _      |                                              |
| Lounge                    | 3     | 47       | 7.2× 6.9           | 2.8                | 10                 | _      | _       | _      | _      |                                              |
| Rehearsal room            | В1    | 50       | 11.5× 4.4          | 2.4                | _                  | 20     | _       | _      | _      |                                              |
| Large rehearsal room      | 3     | 177      | 21.1× 8.7          | 3.1                | _                  | 90     | _       | _      | _      |                                              |

# **■** 2F