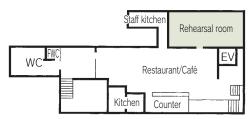

nce room 10        | 1     | 76       | 9.8× 7.9           | 2.8                | _                  | 45     | _       | _      | _      |                                              |
| Lounge                    | 3     | 47       | 7.2× 6.9           | 2.8                | 10                 | _      | _       | _      | _      |                                              |
| Rehearsal room            | В1    | 50       | 11.5× 4.4          | 2.4                | _                  | 20     | _       | _      | _      |                                              |
| Large rehearsal room      | 3     | 177      | 21.1× 8.7          | 3.1                | _                  | 90     | _       | _      | _      |                                              |



# ■ 1F



# **■**B1F



# **■** 2F





# **■** 3F





Conference room 3 4