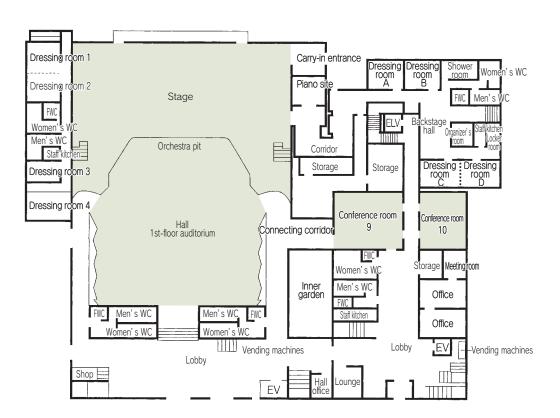

# **■**Remarks

Eight rooms (1 $\sim$ 4, A $\sim$ D) can be used as dressing rooms.

The Assembly room Area 1, Large rehearsal room and Conference room 5 are equipped with a screen.

Floor plan

# ■Convention site

| Site name                 | Floor | Area (m) | Width×Depth (m)(m) | Ceiling height (m) | Capacity (persons) |        |         |        |        |                                              |
|---------------------------|-------|----------|--------------------|--------------------|--------------------|--------|---------|--------|--------|----------------------------------------------|
|                           |       |          |                    |                    | Fixed seats        | School | Theater | Seated | Buffet | Remarks                                      |
| Hall                      | _     | 1,403    | _                  | _                  | 1,919              | _      | _       | _      | _      | 1st floor: 1,230 seats, 2nd floor: 689 seats |
| Assembly room - all areas | 2     | 363      | 26.1×14.9          | 3.2                | _                  | 270    | 400     | _      | _      |                                              |
| Assembly room - Area 1    | 2     | 221      | 15.9×14.9          | 3.2                | _                  | 150    | _       | _      | _      |                                              |
| Assembly room - Area 2    | 2     | 100      | 7.4×14.9           | 3.2                | _                  | 90     | _       | _      | _      |                                              |
| Conference room 1         | 3     | 34       | 7.6× 4.8           | 3.0                | 18                 | _      | _       | _      | _      |                                              |
| Conference room 2         | 3     | 33       | 7.3× 4.7           | 3.0                | 18                 | _      | _       | _      | _      |                                              |
| Conference room 3         | 3     | 49       | 7.1× 7.1           | 3.0                | _                  | 36     | _       | _      | _      | Both rooms can be used                       |
| Conference room 4         | 3     | 54       | 7.7× 7.1           | 3.0                | _                  | 36     | _       | _      | _      | together as one room.                        |
| Conference room 5         | 2     | 53       | 7.0× 7.6           | 2.6                | 36                 | _      | _       | _      | _      |                                              |
| Conference room 6         | 2     | 51       | 6.8× 7.6           | 2.6                | 36                 | _      | _       | _      | _      | Both rooms can be used                       |
| Conference room 7         | 2     | 54       | 7.2× 7.6           | 2.6                | 36                 | _      | _       | _      | _      | together as one room.                        |
| Conference room 8         | 2     | 25       | 7.0× 4.1           | 2.6                | 12                 | _      | _       | _      | _      |                                              |
| Conference room 9         | 1     | 124      | 9.8×12.7           | 2.8                | _                  | 72     | _       | _      | _      |                                              |
| Conference room 10        | 1     | 76       | 9.8× 7.9           | 2.8                | _                  | 45     | _       | _      | _      |                                              |
| Lounge                    | 3     | 47       | 7.2× 6.9           | 2.8                | 10                 | _      | _       | _      | _      |                                              |
| Rehearsal room            | В1    | 50       | 11.5× 4.4          | 2.4                | _                  | 20     | _       | _      | _      |                                              |
| Large rehearsal room      | 3     | 177      | 21.1× 8.7          | 3.1                | _                  | 90     | _       | _      | _      |                                              |

# ■ 1F