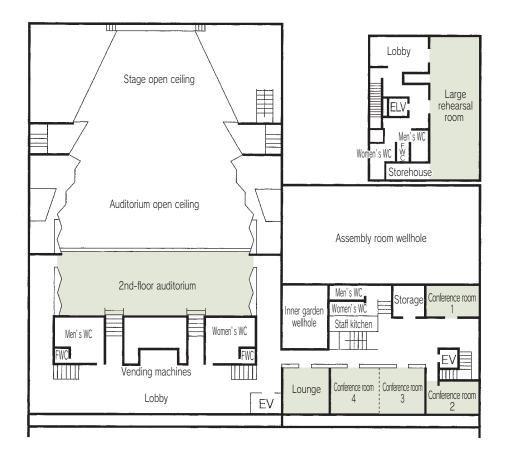

# **■**Remarks

Eight rooms (1 $\sim$ 4, A $\sim$ D) can be used as dressing rooms.

The Assembly room Area 1, Large rehearsal room and Conference room 5 are equipped with a screen.

Floor plan

# ■Convention site

| Site name                 | Floor | Area (m) | Width×Depth (m)(m) | Ceiling height (m) | Capacity (persons) |        |         |        |        |                                              |
|---------------------------|-------|----------|--------------------|--------------------|--------------------|--------|---------|--------|--------|----------------------------------------------|
|                           |       |          |                    |                    | Fixed seats        | School | Theater | Seated | Buffet | Remarks                                      |
| Hall                      | _     | 1,403    | _                  | _                  | 1,919              | _      | _       | _      | _      | 1st floor: 1,230 seats, 2nd floor: 689 seats |
| Assembly room - all areas | 2     | 363      | 26.1×14.9          | 3.2                | _                  | 270    | 400     | _      | _      |                                              |
| Assembly room - Area 1    | 2     | 221      | 15.9×14.9          | 3.2                | _                  | 150    | _       | _      | _      |                                              |
| Assembly room - Area 2    | 2     | 100      | 7.4×14.9           | 3.2                | _                  | 90     | _       | _      | _      |                                              |
| Conference room 1         | 3     | 34       | 7.6× 4.8           | 3.0                | 18                 | _      | _       | _      | _      |                                              |
| Conference room 2         | 3     | 33       | 7.3× 4.7           | 3.0                | 18                 | _      | _       | _      | _      |                                              |
| Conference room 3         | 3     | 49       | 7.1× 7.1           | 3.0                | _                  | 36     | _       | _      | _      | Both rooms can be used                       |
| Conference room 4         | 3     | 54       | 7.7× 7.1           | 3.0                | _                  | 36     | _       | _      | _      | together as one room.                        |
| Conference room 5         | 2     | 53       | 7.0× 7.6           | 2.6                | 36                 | _      | _       | _      | _      |                                              |
| Conference room 6         | 2     | 51       | 6.8× 7.6           | 2.6                | 36                 | _      | _       | _      | _      | Both rooms can be used                       |
| Conference room 7         | 2     | 54       | 7.2× 7.6           | 2.6                | 36                 | _      | _       | _      | _      | together as one room.                        |
| Conference room 8         | 2     | 25       | 7.0× 4.1           | 2.6                | 12                 | _      | _       | _      | _      |                                              |
| Conference room 9         | 1     | 124      | 9.8×12.7           | 2.8                | _                  | 72     | _       | _      | _      |                                              |
| Conference room 10        | 1     | 76       | 9.8× 7.9           | 2.8                | _                  | 45     | _       | _      | _      |                                              |
| Lounge                    | 3     | 47       | 7.2× 6.9           | 2.8                | 10                 | _      | _       | _      | _      |                                              |
| Rehearsal room            | В1    | 50       | 11.5× 4.4          | 2.4                | _                  | 20     | _       | _      | _      |                                              |
| Large rehearsal room      | 3     | 177      | 21.1× 8.7          | 3.1                | _                  | 90     | _       | _      | _      |                                              |

# **■** 3F

Conference room 3 4