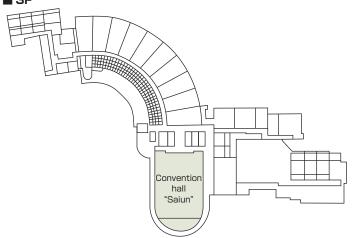

## Floor plan

## ■ Convention site

| Site name | Floor | Area(m²)       | Width × Depth<br>(m) (m) | Ceiling<br>height(m) | Capacity (persons) |        |         |        |        | Remarks |
|-----------|-------|----------------|--------------------------|----------------------|--------------------|--------|---------|--------|--------|---------|
|           |       |                |                          |                      | Fixed seats        | School | Theater | Seated | Buffet | Hemaiks |
| Saiun     | 3     | 350-tatami-mat | 27.0 × 20.7              | 5.0                  | _                  | 250    | 500     | 400    | 400    |         |
|           |       |                |                          |                      |                    |        |         |        |        |         |
|           |       |                |                          |                      |                    |        |         |        |        |         |
|           |       |                |                          |                      |                    |        |         |        |        |         |
|           |       |                |                          |                      |                    |        |         |        |        |         |
|           |       |                |                          |                      |                    |        |         |        |        |         |
|           |       |                |                          |                      |                    |        |         |        |        |         |
|           |       |                |                          |                      |                    |        |         |        |        |         |
|           |       |                |                          |                      |                    |        |         |        |        |         |
|           |       |                |                          |                      |                    |        |         |        |        |         |
|           |       |                |                          |                      |                    |        |         |        |        |         |
|           |       |                |                          |                      |                    |        |         |        |        |         |
|           |       |                |                          |                      |                    |        |         |        |        |         |