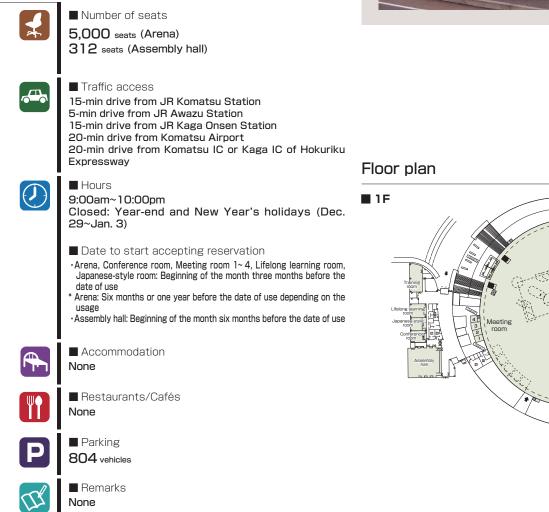

## Ceiling height(m) Fixed seats Width × Depth (m) (m) Capacity (persons) Site name Floor Area(m<sup>2</sup>) Remarks Buffet School Theater Seated 14,344 Arena 1 56 5,000 444 312 240 400 Assembly hall 156 1 Conference room 1 80 45 36 Meeting room $1 \sim 4$ 1 103 Meeting room 1 1 28 12 12 Meeting room 2 26 1 Meeting room 3 1 27 12 22 12 Meeting room 4 1 106 36 Lifelong learning room (Cooking classroom) 1 170 Training room Japanese-style room 1 97 10

Width imes Depth and the floor area may not match depending on the shape of the room.