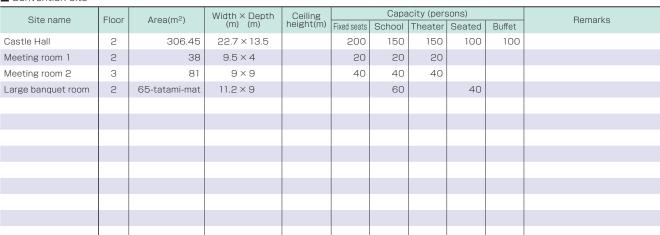

0027 TEL: 0768-52-3030 FAX: 0768-52-3031 URL: http://castle-manai.jp/



Number of seats 200 seats (Castle Hall)



Traffic access 30 min by Furusato Taxi from Noto Satoyama Airport (reservation required) 5 min by taxi from Anamizu Station of Noto Railway 10-min drive from Anamizu IC of Noto Satoyama Highway



Hours 8:30am~10:00pm

Date to start accepting reservation



Accommodation Western-style room: 14 · Japanese-style room: 4 Total: 18 rooms (62 people)

#### Restaurants/Cafés

- · Restaurant "Maimon-tei": 40 seats
- · Robatayaki restaurant "Jūjū-tei": 48 seats
- \* Lunch box, hors d'oeuvres, Kaiseki course dinner (reservation required)



 $\square$ 

## Parking

60 vehicles (free)

#### Remarks

Visitors can take a bath in the large bathroom. (Adult: 520ven)

#### Convention site









Large bathroom

### 1 <u>3</u>F Castle Hall eetii oon 1 Lobby



🔳 1 F

Floor plan