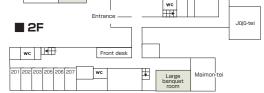

#### Restaurants/Cafés

- · Restaurant "Maimon-tei": 40 seats
- · Robatayaki restaurant "Jūjū-tei": 48 seats
- \* Lunch box, hors d'oeuvres, Kaiseki course dinner (reservation required)

 $\square$ 

#### Convention site

Large bathroom

### 1 <u>3</u>F Castle Hall eetii oon 1 Lobby

🔳 1 F

Floor plan