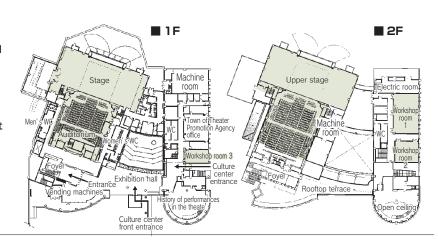

## Floor plan

## Convention site

| Site name             | Floor | Area(m <sup>2</sup> ) | Width × Depth<br>(m) (m) | Ceiling<br>height(m) | Capacity (persons) |        |         |        |        | Remarks |
|-----------------------|-------|-----------------------|--------------------------|----------------------|--------------------|--------|---------|--------|--------|---------|
|                       |       |                       |                          |                      | Fixed seats        | School | Theater | Seated | Buffet | nemarks |
| Noto Engekido Theater | 1     | -                     | -                        | -                    | 651                | -      | -       | -      | -      |         |
| Workshop room1        | 2     | 170                   | 17.0 × 10.0              | 2.9                  | -                  | 80     | -       | -      | -      |         |
| Workshop room2        | 2     | 90                    | 9.6 × 9.3                | 2.9                  | -                  | 30     | -       | -      | -      |         |
| Workshop room3        | 1     | 58                    | 5.8 × 10.0               | 2.9                  | -                  | 15     | -       | -      | -      |         |
|                       |       |                       |                          |                      |                    |        |         |        |        |         |
|                       |       |                       |                          |                      |                    |        |         |        |        |         |
|                       |       |                       |                          |                      |                    |        |         |        |        |         |
|                       |       |                       |                          |                      |                    |        |         |        |        |         |
|                       |       |                       |                          |                      |                    |        |         |        |        |         |