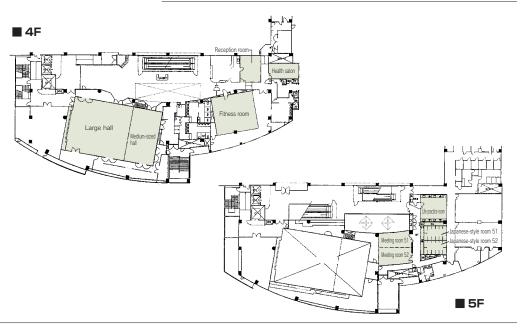

## Floor plan

## ■ Convention site

| Site name                     | Floor | Area(m²) | Width × Depth<br>(m) (m) | Ceiling<br>height(m) | Capacity (persons) |        |         |        |        | Domorko                                                                      |
|-------------------------------|-------|----------|--------------------------|----------------------|--------------------|--------|---------|--------|--------|------------------------------------------------------------------------------|
|                               |       |          |                          |                      | Fixed seats        | School | Theater | Seated | Buffet | Remarks                                                                      |
| Multipurpose hall             | 4     | 273      | 21.0 × 13.0              |                      | _                  | 250    | _       | -      | -      | The space can be partitioned into two rooms. (Large hall, Medium-sized hall) |
| Fitness room                  | 4     | 190      |                          |                      | _                  | 30     | -       | -      | -      |                                                                              |
| Health salon                  | 4     | 28       |                          |                      | _                  | 10     | _       | -      | _      |                                                                              |
| Meeting room/ reception room  | 4     | 32       |                          |                      | _                  | 10     | -       | -      | -      |                                                                              |
| Meeting rooms (51, 52)        | 5     | 63       |                          |                      | _                  | 36     | _       | -      | _      | The space can be partitioned into two rooms.                                 |
| Japanese-style rooms (51, 52) | 5     | 50       |                          |                      | _                  | 40     | -       | -      | _      | The space can be partitioned into two rooms.                                 |
| Life practice room            | 5     | 42       |                          |                      | _                  | 20     | _       | -      | _      | Cooking room                                                                 |
|                               |       |          |                          |                      |                    |        |         |        |        |                                                                              |