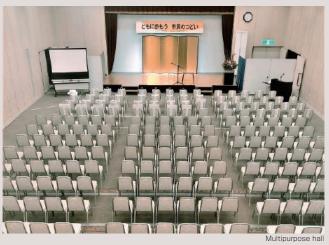

## Forum Nanao

1 Misogi-cho, Nanao 926-0811 (4F and 5F of Patria Bldg.)

TEL: 0767-52-5222 FAX: 0767-52-5239 URL: https://patria.co.jp/forum-nanao/E-mail: forum770@soseinanao.com

■ Number of seats

250 seats (Multipurpose hall)

## ■ Convention site

| Site name                     | Floor | Area(m²) | Width × Depth<br>(m) (m) | Ceiling<br>height(m) | Capacity (persons) |        |         |        |        | Domorko                                                                      |
|-------------------------------|-------|----------|--------------------------|----------------------|--------------------|--------|---------|--------|--------|------------------------------------------------------------------------------|
|                               |       |          |                          |                      | Fixed seats        | School | Theater | Seated | Buffet | Remarks                                                                      |
| Multipurpose hall             | 4     | 273      | 21.0 × 13.0              |                      | _                  | 250    | _       | -      | -      | The space can be partitioned into two rooms. (Large hall, Medium-sized hall) |
| Fitness room                  | 4     | 190      |                          |                      | _                  | 30     | -       | -      | -      |                                                                              |
| Health salon                  | 4     | 28       |                          |                      | _                  | 10     | _       | -      | _      |                                                                              |
| Meeting room/ reception room  | 4     | 32       |                          |                      | _                  | 10     | -       | -      | -      |                                                                              |
| Meeting rooms (51, 52)        | 5     | 63       |                          |                      | _                  | 36     | _       | -      | _      | The space can be partitioned into two rooms.                                 |
| Japanese-style rooms (51, 52) | 5     | 50       |                          |                      | _                  | 40     | -       | -      | _      | The space can be partitioned into two rooms.                                 |
| Life practice room            | 5     | 42       |                          |                      | _                  | 20     | _       | -      | _      | Cooking room                                                                 |
|                               |       |          |                          |                      |                    |        |         |        |        |                                                                              |