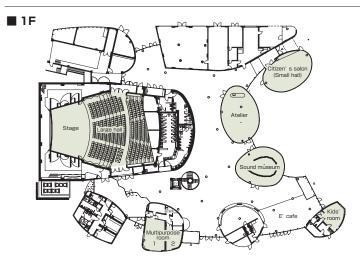

## Floor plan

## ■ Convention site

| Site name                    | Floor | Area(m²)       | Width × Depth<br>(m) (m) | Ceiling<br>height(m) | Capacity (persons) |        |         |        |        | Remarks                          |
|------------------------------|-------|----------------|--------------------------|----------------------|--------------------|--------|---------|--------|--------|----------------------------------|
|                              |       |                |                          |                      | Fixed seats        | School | Theater | Seated | Buffet | Hemarks                          |
| Large hall                   |       | 794            |                          |                      | 538                |        |         |        |        | Including four wheelchair spaces |
| Citizen's salon (Small hall) |       | 90             |                          |                      |                    |        |         |        |        |                                  |
| Atelier                      |       | 107            |                          |                      |                    |        |         |        |        |                                  |
| Sound museum                 |       | 95             |                          |                      |                    |        |         |        |        |                                  |
| Multipurpose room 1          |       | 44             |                          |                      |                    |        |         |        |        |                                  |
| Multipurpose room 2          |       | 25             |                          |                      |                    |        |         |        |        |                                  |
| Dressing room1~3             |       | 14 people each |                          |                      |                    |        |         |        |        |                                  |
| Kids' room                   |       | 32             |                          |                      |                    |        |         |        |        |                                  |
| Lobby (incl. a gallery)      |       | 1,027          |                          |                      |                    |        |         |        |        |                                  |
|                              |       |                |                          |                      |                    |        |         |        |        |                                  |
|                              |       |                |                          |                      |                    |        |         |        |        |                                  |
|                              |       |                |                          |                      |                    |        |         |        |        |                                  |
|                              |       |                |                          |                      |                    |        |         |        |        |                                  |