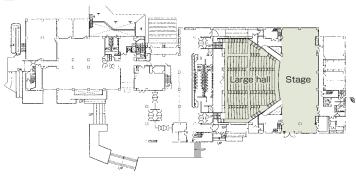

## Floor plan

■ 1F

**■** 3F

## ■ Convention site

| = odivertion site |       |          |                          |                      |                    |        |         |        |         |            |
|-------------------|-------|----------|--------------------------|----------------------|--------------------|--------|---------|--------|---------|------------|
| Site name         | Floor | Area(m²) | Width × Depth<br>(m) (m) | Ceiling<br>height(m) | Capacity (persons) |        |         |        | Remarks |            |
|                   |       |          |                          |                      | Fixed seats        | School | Theater | Seated | Buffet  | nemarks    |
| Large hall        | _     | 1,448    | 18.0 × 14.0              | 8.0                  | 1,200              |        | _       | _      | _       |            |
| Meeting room 301  | 3     | 335      | 9.0 × 4.0                | 4.0                  | _                  | 150    | 300     | _      | _       | Small hall |
|                   |       |          |                          |                      |                    |        |         |        |         |            |
|                   |       |          |                          |                      |                    |        |         |        |         |            |
|                   |       |          |                          |                      |                    |        |         |        |         |            |
|                   |       |          |                          |                      |                    |        |         |        |         |            |
|                   |       |          |                          |                      |                    |        |         |        |         |            |
|                   |       |          |                          |                      |                    |        |         |        |         |            |
|                   |       |          |                          |                      |                    |        |         |        |         |            |